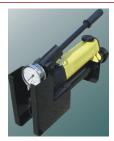

## **Description**

Injection gun utilizes a button-head or flow-through fitting which is permanently installed on the pump or valve stuffing box.

Item no.:KXT T900PTS

## **Packing Tool SetInjection Gun**

Product number: KXT T900IG

- 1.Easy to operate
- 2. Wide application
- 3. High quality and long use life

Injection gun utilizes a button-head or flow-through fitting which is permanently installed on the pump or valve stuffing box.